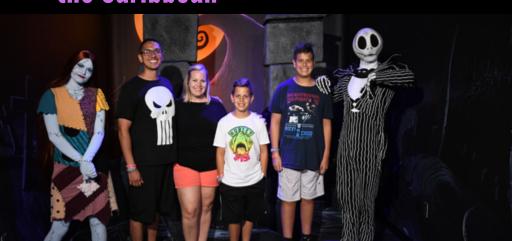

#### MAIN STREET U.S.A

- Mickey Mouse Town Square Theater
- Jack Skellington & Sally \*

In addition to the characters listed in this book, you'll also be able to interact with:

Mike, Sully, George, Boo, Doc