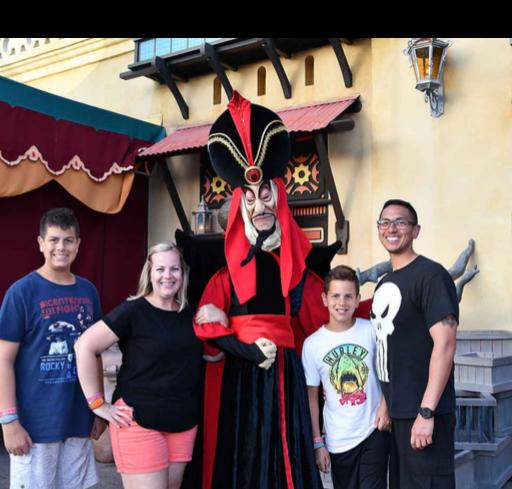

# ADVENTURELAND

- Aladdin, Jasmine, Abu & Genie
- Tarzan, Jane & Terk
- Jafar
- Moana\* Enchanted Tiki Room Queue
- Captain Jack Sparrow Near Pirates of the Caribbean

Character Meet & Greet Locations