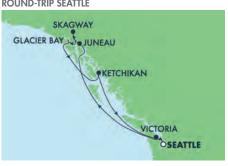

### 11-DAY ALASKA: GLACIER BAY, SKAGWAY & JUNEAU ROUND-TRIP SEATTLE

| ,                                                  | —<br>10:00 am<br>—<br>7:00 am<br>7:00 am               | 3:00 pm<br>—<br>8:00 pm<br>—<br>8:00 pm<br>10:00 pm |
|----------------------------------------------------|--------------------------------------------------------|-----------------------------------------------------|
| ka, Alaska<br>uise Hubbard Glacier<br>neau, Alaska | —<br>7:00 am                                           | 8:00 pm                                             |
| uise Hubbard Glacier<br>neau, Alaska               | —<br>7:00 am                                           | 8:00 pm                                             |
| neau, Alaska                                       |                                                        |                                                     |
| ,                                                  |                                                        |                                                     |
| agway, Alaska                                      | 7:00 am                                                | 10:00 pm                                            |
|                                                    |                                                        |                                                     |
| uise Glacier Bay                                   | _                                                      | _                                                   |
| Strait Point, Alaska                               | 6:00 am                                                | 3:00 pm                                             |
| tchikan, Alaska                                    | 6:30 am                                                | 1:00 pm                                             |
| ctoria, British Columbia                           | 7:00 pm                                                | Midnight                                            |
| ncouver, British Columbia                          | 8:00 am                                                | 7:00 pm                                             |
|                                                    | 7.00                                                   |                                                     |
|                                                    | ctoria, British Columbia<br>ancouver, British Columbia | · · · · · · · · · · · · · · · · · · ·               |

11-DAY ALASKA: GLACIER BAY, SKAGWAY & JUNEAU

|        |                                        | OSEATI   | ILE     |
|--------|----------------------------------------|----------|---------|
| DATES  | PORT                                   | ARRIVE   | DEPART  |
| Day 0  | Seattle, Washington                    |          | 5:00 pm |
| Day 1  | Relaxing day at sea                    | _        | _       |
| Day 2  | Sitka, Alaska                          | 11:00 am | 7:00 pm |
| Day 3  | Juneau, Alaska                         | 8:30 am  | 8:30 pm |
| Day 4  | Skagway, Alaska                        | 7:00 am  | 8:00 pm |
| Day 5  | Cruise Endicott Arm<br>& Dawes Glacier | _        | _       |
| Day 6  | Haines, Alaska                         | 7:00 am  | 8:00 pm |
| Day 7  | Icy Strait Point, Alaska               | 7:00 am  | 4:00 pm |
| Day 8  | Ketchikan, Alaska                      | 8:00 am  | 8:00 pm |
| Day 9  | Relaxing day at sea                    | _        | _       |
| Day 10 | Victoria, British Columbia             | 8:00 am  | 6:00 pm |
| Day 11 | Seattle, Washington                    | 6:00 am  |         |
|        |                                        |          |         |