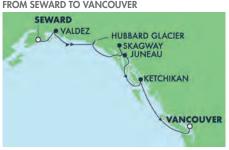

### 7-DAY ALASKA: HUBBARD GLACIER & SKAGWAY FROM SEWARD TO VANCOUVER

| 0 1 41 1                    |                                                                                                         |                                                                                                                                     |
|-----------------------------|---------------------------------------------------------------------------------------------------------|-------------------------------------------------------------------------------------------------------------------------------------|
| Seward, Alaska              |                                                                                                         | 8:00 pm                                                                                                                             |
| Valdez, Alaska              | 8:00 am                                                                                                 | 7:00 pm                                                                                                                             |
| Cruise Hubbard Glacier      |                                                                                                         | _                                                                                                                                   |
| Skagway, Alaska             | 7:00 am                                                                                                 | 8:00 pm                                                                                                                             |
| Juneau, Alaska              | 7:00 am                                                                                                 | 5:00 pm                                                                                                                             |
| Ketchikan, Alaska           | 9:00 am                                                                                                 | 7:00 pm                                                                                                                             |
| Relaxing day at sea         | _                                                                                                       | _                                                                                                                                   |
| Vancouver, British Columbia | 6:00 am                                                                                                 |                                                                                                                                     |
|                             | Cruise Hubbard Glacier<br>Skagway, Alaska<br>Juneau, Alaska<br>Ketchikan, Alaska<br>Relaxing day at sea | Valdez, Alaska8:00 amCruise Hubbard Glacier—Skagway, Alaska7:00 amJuneau, Alaska7:00 amKetchikan, Alaska9:00 amRelaxing day at sea— |

### 7-DAY ALASKA: HUBBARD GLACIER & SKAGWAY FROM SEWARD TO VANCOUVER

| DAY | PORT                                                     | ARRIVE       | DEPART       |
|-----|----------------------------------------------------------|--------------|--------------|
| Mon | Seward, Alaska                                           |              | 9:00 pm      |
| Tue | Cruise Hubbard Glacier                                   | 2:00 pm      | 6:00 pm      |
| Wed | Icy Strait Point, Alaska                                 | 9:00 am      | 6:00 pm      |
| Thu | Cruise Endicott Arm &<br>Dawes Glacier<br>Juneau, Alaska | —<br>7:00 am | —<br>8:00 pm |
| Fri | Skagway, Alaska                                          | 7:00 am      | 5:00 pm      |
| Sat | Ketchikan, Alaska                                        | 1:00 pm      | 8:00 pm      |
| Sun | Relaxing day at sea                                      | _            | _            |
| Mon | Cruise Inside Passage<br>Vancouver, British Columbia     | —<br>7:00 am | _            |

# **7-DAY ALASKA:**GLACIER BAY, SKAGWAY & JUNEAU FROM VANCOUVER TO SEWARD

| PORT                        | ARRIVE                                                                                                                                       | <b>DEPAR</b>                                                                                                                                                                      |
|-----------------------------|----------------------------------------------------------------------------------------------------------------------------------------------|-----------------------------------------------------------------------------------------------------------------------------------------------------------------------------------|
| Vancouver, British Columbia |                                                                                                                                              | 5:00 pm                                                                                                                                                                           |
| Cruise Inside Passage       |                                                                                                                                              | _                                                                                                                                                                                 |
| Ketchikan, Alaska           | 7:00 am                                                                                                                                      | 4:00 pm                                                                                                                                                                           |
| Juneau, Alaska              | 11:00 am                                                                                                                                     | 9:00 pm                                                                                                                                                                           |
| Skagway, Alaska             | 8:00 am                                                                                                                                      | 8:00 pm                                                                                                                                                                           |
| Cruise Glacier Bay          |                                                                                                                                              | _                                                                                                                                                                                 |
| Cruise Hubbard Glacier      |                                                                                                                                              | _                                                                                                                                                                                 |
| Seward, Alaska              | 5:00 am                                                                                                                                      |                                                                                                                                                                                   |
|                             | Vancouver, British Columbia Cruise Inside Passage Ketchikan, Alaska Juneau, Alaska Skagway, Alaska Cruise Glacier Bay Cruise Hubbard Glacier | Vancouver, British Columbia  Cruise Inside Passage —  Ketchikan, Alaska 7:00 am  Juneau, Alaska 11:00 am  Skagway, Alaska 8:00 am  Cruise Glacier Bay —  Cruise Hubbard Glacier — |

### 7-DAY ALASKA: HUBBARD GLACIER & SKAGWAY FROM VANCOUVER TO SEWARD

| DAY | PORT                        | ARRIVE   | DEPART  |
|-----|-----------------------------|----------|---------|
| Mon | Vancouver, British Columbia |          | 5:00 pm |
| Tue | Cruise Inside Passage       | _        | _       |
| Wed | Ketchikan, Alaska           | 7:00 am  | 4:00 pm |
| Thu | Juneau, Alaska              | 11:00 am | 9:00 pm |
| Fri | Skagway, Alaska             | 8:00 am  | 8:00 pm |
| Sat | Icy Strait Point, Alaska    | 6:00 am  | 5:00 pm |
| Sun | Cruise Hubbard Glacier      | _        | _       |
| Mon | Seward, Alaska              | 5:00 am  |         |

7-DAY ALASKA: HUBBARD GLACIER & SKAGWAY FROM VANCOUVER TO SEWARD

| DAY | PORT                        | ARRIVE  | DEPART   |
|-----|-----------------------------|---------|----------|
| Wed | Vancouver, British Columbia |         | 5:00 pm  |
| Thu | Cruise Inside Passage       | _       | _        |
| Fri | Icy Strait Point, Alaska    | 2:00 pm | 10:00 pm |
| Sat | Juneau, Alaska              | 7:00 am | 8:00 pm  |
| Sun | Skagway, Alaska             | 7:00 am | 5:00 pm  |
| Mon | Cruise Hubbard Glacier      | _       | _        |
| Tue | Valdez, Alaska              | 7:00 am | 5:00 pm  |
| Wed | Seward, Alaska              | 5:00 am |          |
|     |                             |         |          |