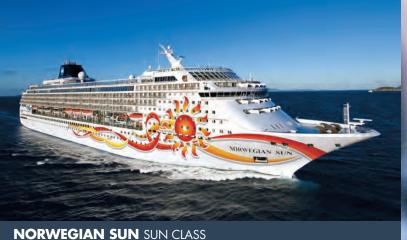

Gross Tonnage: 75,904

Guests (Double Occupancy): 2,018 Overall Length: 880ft Max Beam: 121ft

Refurbished: 2018 Built: 2001 Crew: 906

Gross Tonnage: 78,309

Guests (Double Occupancy): 1,936 Overall Length: 848ft Max Beam: 123ft