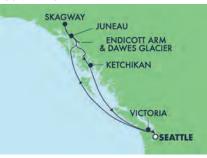

### **DEPARTURE DATE**

norwegian **Jewel** 2022

5-DAY ALASKA: KETCHIKAN & VICTORIA ROUND-TRIP SEATTLE

| DAY   | PORT                       | ARRIVE  | DEPART   |
|-------|----------------------------|---------|----------|
| Day 0 | Seattle, Washington        |         | 4:00 pm  |
| Day 1 | Relaxing day at sea        | _       | _        |
| Day 2 | Ketchikan, Alaska          | 7:00 am | 10:00 pm |
| Day 3 | Relaxing day at sea        | _       | _        |
| Day 4 | Victoria, British Columbia | 7:00 am | 11:00 pm |
| Day 5 | Seattle, Washington        | 7:00 am |          |
|       |                            |         |          |

7-DAY ALASKA: GLACIER BAY, SKAGWAY & JUNEAU ROUND-TRIP SEATTLE

| DAY   | PORT                       | ARRIVE  | DEPART   |
|-------|----------------------------|---------|----------|
| Day 0 | Seattle, Washington        |         | 4:00 pm  |
| Day 1 | Relaxing day at sea        | _       | _        |
| Day 2 | Juneau, Alaska             | 1:30 pm | 11:00 pm |
| Day 3 | Skagway, Alaska            | 7:00 am | 8:15 pm  |
| Day 4 | Cruise Glacier Bay         | _       | _        |
| Day 5 | Ketchikan, Alaska          | 7:00 am | 1:15 pm  |
| Day 6 | Victoria, British Columbia | 7:00 pm | Midnight |
| Day 7 | Seattle, Washington        | 6:00 am |          |
|       |                            |         |          |