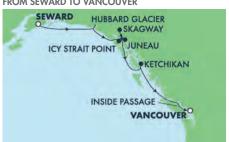

### 7-DAY ALASKA: HUBBARD GLACIER & SKAGWAY FROM SEWARD TO VANCOUVER

| 0 1 41 1                    |                                                                                                         |                                                                                                                                     |
|-----------------------------|---------------------------------------------------------------------------------------------------------|-------------------------------------------------------------------------------------------------------------------------------------|
| Seward, Alaska              |                                                                                                         | 8:00 pm                                                                                                                             |
| Valdez, Alaska              | 8:00 am                                                                                                 | 7:00 pm                                                                                                                             |
| Cruise Hubbard Glacier      |                                                                                                         | _                                                                                                                                   |
| Skagway, Alaska             | 7:00 am                                                                                                 | 8:00 pm                                                                                                                             |
| Juneau, Alaska              | 7:00 am                                                                                                 | 5:00 pm                                                                                                                             |
| Ketchikan, Alaska           | 9:00 am                                                                                                 | 7:00 pm                                                                                                                             |
| Relaxing day at sea         | _                                                                                                       | _                                                                                                                                   |
| Vancouver, British Columbia | 6:00 am                                                                                                 |                                                                                                                                     |
|                             | Cruise Hubbard Glacier<br>Skagway, Alaska<br>Juneau, Alaska<br>Ketchikan, Alaska<br>Relaxing day at sea | Valdez, Alaska8:00 amCruise Hubbard Glacier—Skagway, Alaska7:00 amJuneau, Alaska7:00 amKetchikan, Alaska9:00 amRelaxing day at sea— |

### 7-DAY ALASKA: HUBBARD GLACIER & SKAGWAY FROM SEWARD TO VANCOUVER

| DAY | PORT                                                     | ARRIVE       | DEPART       |
|-----|----------------------------------------------------------|--------------|--------------|
| Mon | Seward, Alaska                                           |              | 9:00 pm      |
| Tue | Cruise Hubbard Glacier                                   | 2:00 pm      | 6:00 pm      |
| Wed | Icy Strait Point, Alaska                                 | 9:00 am      | 6:00 pm      |
| Thu | Cruise Endicott Arm &<br>Dawes Glacier<br>Juneau, Alaska | —<br>7:00 am | —<br>8:00 pm |
| Fri | Skagway, Alaska                                          | 7:00 am      | 5:00 pm      |
| Sat | Ketchikan, Alaska                                        | 1:00 pm      | 8:00 pm      |
| Sun | Relaxing day at sea                                      | _            | _            |
| Mon | Cruise Inside Passage<br>Vancouver, British Columbia     | —<br>7:00 am | _            |

### 7-DAY ALASKA: HUBBARD GLACIER & SKAGWAY FROM VANCOUVER TO SEWARD

| DAY | PORT                        | ARRIVE   | DEPART  |
|-----|-----------------------------|----------|---------|
| Mon | Vancouver, British Columbia |          | 5:00 pm |
| Tue | Cruise Inside Passage       | _        | _       |
| Wed | Ketchikan, Alaska           | 7:00 am  | 4:00 pm |
| Thu | Juneau, Alaska              | 11:00 am | 9:00 pm |
| Fri | Skagway, Alaska             | 8:00 am  | 8:00 pm |
| Sat | Icy Strait Point, Alaska    | 6:00 am  | 5:00 pm |
| Sun | Cruise Hubbard Glacier      | _        | _       |
| Mon | Seward, Alaska              | 5:00 am  |         |

7-DAY ALASKA: HUBBARD GLACIER & SKAGWAY FROM VANCOUVER TO SEWARD

| DAY | PORT                        | ARRIVE  | DEPART   |
|-----|-----------------------------|---------|----------|
| Wed | Vancouver, British Columbia |         | 5:00 pm  |
| Thu | Cruise Inside Passage       | _       | _        |
| Fri | Icy Strait Point, Alaska    | 2:00 pm | 10:00 pm |
| Sat | Juneau, Alaska              | 7:00 am | 8:00 pm  |
| Sun | Skagway, Alaska             | 7:00 am | 5:00 pm  |
| Mon | Cruise Hubbard Glacier      | _       | _        |
| Tue | Valdez, Alaska              | 7:00 am | 5:00 pm  |
| Wed | Seward, Alaska              | 5:00 am |          |
|     |                             |         |          |