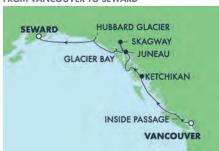

# **7-DAY ALASKA:**GLACIER BAY, SKAGWAY & JUNEAU FROM VANCOUVER TO SEWARD

| PORT                        | ARRIVE                                                                                                                                       | <b>DEPAR</b>                                                                                                                                                                      |
|-----------------------------|----------------------------------------------------------------------------------------------------------------------------------------------|-----------------------------------------------------------------------------------------------------------------------------------------------------------------------------------|
| Vancouver, British Columbia |                                                                                                                                              | 5:00 pm                                                                                                                                                                           |
| Cruise Inside Passage       |                                                                                                                                              | _                                                                                                                                                                                 |
| Ketchikan, Alaska           | 7:00 am                                                                                                                                      | 4:00 pm                                                                                                                                                                           |
| Juneau, Alaska              | 11:00 am                                                                                                                                     | 9:00 pm                                                                                                                                                                           |
| Skagway, Alaska             | 8:00 am                                                                                                                                      | 8:00 pm                                                                                                                                                                           |
| Cruise Glacier Bay          |                                                                                                                                              | _                                                                                                                                                                                 |
| Cruise Hubbard Glacier      |                                                                                                                                              | _                                                                                                                                                                                 |
| Seward, Alaska              | 5:00 am                                                                                                                                      |                                                                                                                                                                                   |
|                             | Vancouver, British Columbia Cruise Inside Passage Ketchikan, Alaska Juneau, Alaska Skagway, Alaska Cruise Glacier Bay Cruise Hubbard Glacier | Vancouver, British Columbia  Cruise Inside Passage —  Ketchikan, Alaska 7:00 am  Juneau, Alaska 11:00 am  Skagway, Alaska 8:00 am  Cruise Glacier Bay —  Cruise Hubbard Glacier — |

## **7-DAY ALASKA:**ALASKA HIGHLIGHTS: INSIDE PASSAGE ROUND-TRIP VANCOUVER

| DATES  | PORT                        | ARRIVE   | DEPART  |
|--------|-----------------------------|----------|---------|
| Oct 3  | Vancouver, British Columbia |          | 5:00 pm |
| Oct 4  | Relaxing day at sea         | _        | _       |
| Oct 5  | Juneau, Alaska              | 9:00 am  | 8:00 pm |
| Oct 6  | Skagway, Alaska             | 7:00 am  | 7:00 pm |
| Oct 7  | Cruise Glacier Bay          | _        | _       |
| Oct 8  | Ketchikan, Alaska           | 10:00 am | 6:00 pm |
| Oct 9  | Relaxing day at sea         | _        | _       |
| Oct 10 | Vancouver, British Columbia | 7:00 am  |         |

### 7-DAY ALASKA: HUBBARD GLACIER & SKAGWAY FROM VANCOUVER TO SEWARD

| DAY | PORT                        | ARRIVE   | DEPART  |
|-----|-----------------------------|----------|---------|
| Mon | Vancouver, British Columbia |          | 5:00 pm |
| Tue | Cruise Inside Passage       | _        | _       |
| Wed | Ketchikan, Alaska           | 7:00 am  | 4:00 pm |
| Thu | Juneau, Alaska              | 11:00 am | 9:00 pm |
| Fri | Skagway, Alaska             | 8:00 am  | 8:00 pm |
| Sat | Icy Strait Point, Alaska    | 6:00 am  | 5:00 pm |
| Sun | Cruise Hubbard Glacier      | _        | _       |
| Mon | Seward, Alaska              | 5:00 am  |         |

7-DAY ALASKA: HUBBARD GLACIER & SKAGWAY FROM VANCOUVER TO SEWARD

| DAY | PORT                        | ARRIVE  | DEPART   |
|-----|-----------------------------|---------|----------|
| Wed | Vancouver, British Columbia |         | 5:00 pm  |
| Thu | Cruise Inside Passage       | _       | _        |
| Fri | Icy Strait Point, Alaska    | 2:00 pm | 10:00 pm |
| Sat | Juneau, Alaska              | 7:00 am | 8:00 pm  |
| Sun | Skagway, Alaska             | 7:00 am | 5:00 pm  |
| Mon | Cruise Hubbard Glacier      | _       | _        |
| Tue | Valdez, Alaska              | 7:00 am | 5:00 pm  |
| Wed | Seward, Alaska              | 5:00 am |          |
|     |                             |         |          |