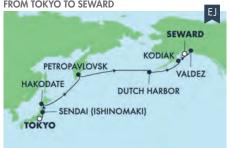

### 12-DAY TRANSPACIFIC: ALASKA, JAPAN & RUSSIA FROM TOKYO TO SEWARD

| DATES    | PORT                          | ARRIVE  | DEPART  |
|----------|-------------------------------|---------|---------|
| Apr 10   | Tokyo, Japan                  |         | 7:00 pm |
| Apr 11   | Sendai (ishinomaki), Japan    | 7:00 am | 5:00 pm |
| Apr 12   | Hakodate, Japan               | 7:00 am | 5:00 pm |
| Apr 13-1 | 4 Relaxing day at sea         | _       | _       |
| Apr 15   | Petropavlovsk, Russia         | 6:00 am | 6:00 pm |
| Apr 16   | Cross International Date Line |         |         |
| Apr 17   | Relaxing day at sea           |         |         |
| Apr 18   | Dutch Harbor, Ak              | 8:00 am | 6:00 pm |
| Apr 19   | Relaxing day at sea           | _       | _       |
| Apr 20   | Kodiak, Alaska                | 8:00 am | 6:00 pm |
| Apr 21   | Valdez, Alaska                | 8:00 am | 6:00 pm |
| Apr 22   | Seward, Alaska                | 5:00 am |         |

### 16-DAY EXTRAORDINARY JOURNEY: ALASKA, JAPAN & RUSSIA

| 16        |                                                      |          |         |
|-----------|------------------------------------------------------|----------|---------|
| DATES     | PORT                                                 | ARRIVE   | DEPART  |
| Apr 19    | Tokyo (Yokohama), Japan                              |          | 7:00 pm |
| Apr 20    | Relaxing day at sea                                  | _        | _       |
| Apr 21    | Hakodate, Japan                                      | 7:00 am  | 5:00 pm |
| Apr 22-23 | Relaxing day at sea                                  | _        | _       |
| Apr 24    | Petropavlovsk, Russia                                | 6:00 am  | 6:00 pm |
| Apr 25-28 | Relaxing days at sea<br>Cross International Dateline | _        | _       |
| Apr 29    | Seward, Alaska                                       | 6:00 am  | 6:00 pm |
| Apr 30    | Cruise Hubbard Glacier                               |          |         |
| May 1     | Icy Strait Point, Alaska                             | 7:00 am  | 7:00 pm |
| May 2     | Juneau, Alaska                                       | 6:00 am  | 6:00 pm |
| May 3     | Ketchikan, Alaska                                    | 10:00 am | 7:00 pm |
| May 4     | Relaxing day at sea                                  | _        | _       |
| May 5     | Seattle, Washington                                  | 7:00 am  |         |