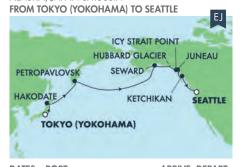

### 12-DAY TRANSPACIFIC: ALASKA, JAPAN & RUSSIA FROM TOKYO TO SEWARD

| DATES    | PORT                          | ARRIVE  | DEPART  |
|----------|-------------------------------|---------|---------|
| Apr 10   | Tokyo, Japan                  |         | 7:00 pm |
| Apr 11   | Sendai (ishinomaki), Japan    | 7:00 am | 5:00 pm |
| Apr 12   | Hakodate, Japan               | 7:00 am | 5:00 pm |
| Apr 13-1 | 4 Relaxing day at sea         | _       | _       |
| Apr 15   | Petropavlovsk, Russia         | 6:00 am | 6:00 pm |
| Apr 16   | Cross International Date Line |         |         |
| Apr 17   | Relaxing day at sea           |         |         |
| Apr 18   | Dutch Harbor, Ak              | 8:00 am | 6:00 pm |
| Apr 19   | Relaxing day at sea           | _       | _       |
| Apr 20   | Kodiak, Alaska                | 8:00 am | 6:00 pm |
| Apr 21   | Valdez, Alaska                | 8:00 am | 6:00 pm |
| Apr 22   | Seward, Alaska                | 5:00 am |         |

### 16-DAY EXTRAORDINARY JOURNEY: ALASKA, JAPAN & RUSSIA

| 16        |                                                      |          |         |
|-----------|------------------------------------------------------|----------|---------|
| DATES     | PORT                                                 | ARRIVE   | DEPART  |
| Apr 19    | Tokyo (Yokohama), Japan                              |          | 7:00 pm |
| Apr 20    | Relaxing day at sea                                  | _        | _       |
| Apr 21    | Hakodate, Japan                                      | 7:00 am  | 5:00 pm |
| Apr 22-23 | Relaxing day at sea                                  | _        | _       |
| Apr 24    | Petropavlovsk, Russia                                | 6:00 am  | 6:00 pm |
| Apr 25-28 | Relaxing days at sea<br>Cross International Dateline | _        | _       |
| Apr 29    | Seward, Alaska                                       | 6:00 am  | 6:00 pm |
| Apr 30    | Cruise Hubbard Glacier                               |          |         |
| May 1     | Icy Strait Point, Alaska                             | 7:00 am  | 7:00 pm |
| May 2     | Juneau, Alaska                                       | 6:00 am  | 6:00 pm |
| May 3     | Ketchikan, Alaska                                    | 10:00 am | 7:00 pm |
| May 4     | Relaxing day at sea                                  | _        | _       |
| May 5     | Seattle, Washington                                  | 7:00 am  |         |