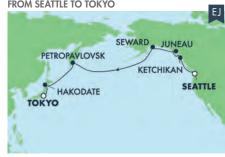

### DEPARTURE DATE

NORWEGIAN SUN 2023 May 11, 22 16-DAY EXTRAORDINARY JOURNEY: ALASKA, JAPAN & RUSSIA FROM SEATTLE TO TOKYO

| the same of the same |                              |         |         |
|----------------------|------------------------------|---------|---------|
| DATES                | PORT                         | ARRIVE  | DEPART  |
| Oct 11               | Seattle, Washington          |         | 4:00 pm |
| Oct 12               | Relaxing day at sea          | _       | _       |
| Oct 13               | Ketchikan, Alaska            | 7:00 am | 4:00 pm |
| Oct 14               | Juneau, Alaska               | 9:00 am | 7:00 pm |
| Oct 15               | Cruise Hubbard Glacier       |         |         |
| Oct 16               | Seward, Alaska               | 7:00 am | 5:00 pm |
| Oct 17-18            | Relaxing days at sea         | _       | _       |
| Oct 19               | Cross International Dateline | _       | _       |
| Oct 20-21            | Relaxing days at sea         | _       | _       |
| Oct 22               | Petropavlovsk, Russia        | 7:00 am | 7:00 pm |
| Oct 23-24            | Relaxing days at sea         | _       | _       |
| Oct 25               | Hakodate, Japan              | 7:00 am | 5:00 pm |
| Oct 26               | Relaxing day at sea          | _       | _       |
| Oct 27               | Tokyo, Japan                 | 8:00 am |         |
| DEPARTU              | JRE DATE                     |         |         |

#### 16-DAY TRANSPACIFIC: ALASKA, JAPAN & RUSSIA FROM TOKYO TO SEATTLE

| DAY       | PORT                                                 | ARRIVE  | DEPART  |
|-----------|------------------------------------------------------|---------|---------|
| Apr 25    | Tokyo, Japan                                         |         | 7:00 pm |
| Apr 26    | Relaxing day at sea                                  | _       | _       |
| Apr 27    | Hakodate, Japan                                      | 7:00 am | 5:00 pm |
| Apr 28-29 | Relaxing days at sea                                 | _       | _       |
| Apr 30    | Petropavlovsk, Russia                                | 6:00 am | 6:00 pm |
| May 1-4   | Relaxing days at sea<br>Cross International Dateline | _       | _       |
| Лау 5     | Seward, Alaska                                       | 6:00 am | 6:00 pm |
| /lay 6    | Cruise Hubbard Glacier                               |         |         |
| Лау 7     | Sitka, Alaska                                        | 8:00 am | 6:00 pm |
| Лау 8     | Icy Strait Point, Alaska                             | 7:00 am | 4:00 pm |
| Лау 9     | Ketchikan, Alaska                                    | 9:00 am | 5:00 pm |
| /lay 10   | Relaxing day at sea                                  | _       | _       |
| /lay 11   | Seattle, Washington                                  | 6:00 am |         |
|           |                                                      |         |         |