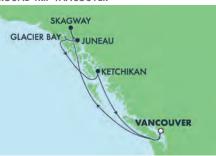

# **7-DAY ALASKA:**GLACIER BAY, SKAGWAY & JUNEAU FROM VANCOUVER TO SEWARD

| PORT                        | ARRIVE                                                                                                                                       | <b>DEPAR</b>                                                                                                                                                                      |
|-----------------------------|----------------------------------------------------------------------------------------------------------------------------------------------|-----------------------------------------------------------------------------------------------------------------------------------------------------------------------------------|
| Vancouver, British Columbia |                                                                                                                                              | 5:00 pm                                                                                                                                                                           |
| Cruise Inside Passage       |                                                                                                                                              | _                                                                                                                                                                                 |
| Ketchikan, Alaska           | 7:00 am                                                                                                                                      | 4:00 pm                                                                                                                                                                           |
| Juneau, Alaska              | 11:00 am                                                                                                                                     | 9:00 pm                                                                                                                                                                           |
| Skagway, Alaska             | 8:00 am                                                                                                                                      | 8:00 pm                                                                                                                                                                           |
| Cruise Glacier Bay          |                                                                                                                                              | _                                                                                                                                                                                 |
| Cruise Hubbard Glacier      |                                                                                                                                              | _                                                                                                                                                                                 |
| Seward, Alaska              | 5:00 am                                                                                                                                      |                                                                                                                                                                                   |
|                             | Vancouver, British Columbia Cruise Inside Passage Ketchikan, Alaska Juneau, Alaska Skagway, Alaska Cruise Glacier Bay Cruise Hubbard Glacier | Vancouver, British Columbia  Cruise Inside Passage —  Ketchikan, Alaska 7:00 am  Juneau, Alaska 11:00 am  Skagway, Alaska 8:00 am  Cruise Glacier Bay —  Cruise Hubbard Glacier — |

## **7-DAY ALASKA:**ALASKA HIGHLIGHTS: INSIDE PASSAGE ROUND-TRIP VANCOUVER

| DATES  | PORT                        | ARRIVE   | DEPART  |
|--------|-----------------------------|----------|---------|
| Oct 3  | Vancouver, British Columbia |          | 5:00 pm |
| Oct 4  | Relaxing day at sea         | _        | _       |
| Oct 5  | Juneau, Alaska              | 9:00 am  | 8:00 pm |
| Oct 6  | Skagway, Alaska             | 7:00 am  | 7:00 pm |
| Oct 7  | Cruise Glacier Bay          | _        | _       |
| Oct 8  | Ketchikan, Alaska           | 10:00 am | 6:00 pm |
| Oct 9  | Relaxing day at sea         | _        | _       |
| Oct 10 | Vancouver, British Columbia | 7:00 am  |         |

### 7-DAY ALASKA: HUBBARD GLACIER & SKAGWAY FROM VANCOUVER TO SEWARD

| DAY | PORT                        | ARRIVE   | DEPART  |
|-----|-----------------------------|----------|---------|
| Mon | Vancouver, British Columbia |          | 5:00 pm |
| Tue | Cruise Inside Passage       | _        | _       |
| Wed | Ketchikan, Alaska           | 7:00 am  | 4:00 pm |
| Thu | Juneau, Alaska              | 11:00 am | 9:00 pm |
| Fri | Skagway, Alaska             | 8:00 am  | 8:00 pm |
| Sat | Icy Strait Point, Alaska    | 6:00 am  | 5:00 pm |
| Sun | Cruise Hubbard Glacier      | _        | _       |
| Mon | Seward, Alaska              | 5:00 am  |         |