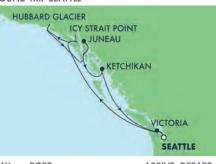

### **DEPARTURE DATES**

NORWEGIAN **SUN 2022** May 19 Sep 15, 22, 29

**7-DAY ALASKA:**HUBBARD GLACIER, JUNEAU & KETCHIKAN ROUND-TRIP SEATTLE

| DAY   | PORT                       | ARRIVE  | DEPART   |
|-------|----------------------------|---------|----------|
| Day 0 | Seattle, Washington        |         | 4:00 pm  |
| Day 1 | Relaxing day at sea        | _       | _        |
| Day 2 | Icy Strait Point, Alaska   | 1:00 pm | 10:00 pm |
| Day 3 | Cruise Hubbard Glacier     | _       |          |
| Day 4 | Juneau, Alaska             | 7:00 am | 3:00 pm  |
| Day 5 | Ketchikan, Alaska          | 6:30 am | 1:00 pm  |
| Day 6 | Victoria, British Columbia | 7:00 pm | Midnight |
| Day 7 | Seattle, Washington        | 7:00 am |          |
|       |                            |         |          |