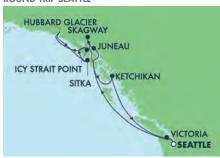

7-DAY ALASKA: GLACIER BAY, SKAGWAY & JUNEAU ROUND-TRIP SEATTLE

| DAY   | PORT                       | ARRIVE  | DEPART   |
|-------|----------------------------|---------|----------|
| Day 0 | Seattle, Washington        |         | 4:00 pm  |
| Day 1 | Relaxing day at sea        | _       | _        |
| Day 2 | Juneau, Alaska             | 1:30 pm | 11:00 pm |
| Day 3 | Skagway, Alaska            | 7:00 am | 8:15 pm  |
| Day 4 | Cruise Glacier Bay         | _       | _        |
| Day 5 | Ketchikan, Alaska          | 7:00 am | 1:15 pm  |
| Day 6 | Victoria, British Columbia | 7:00 pm | Midnight |
| Day 7 | Seattle, Washington        | 6:00 am |          |
|       |                            |         |          |

### **DEPARTURE DATES**

NORWEGIAN SPIRIT 2022

9-DAY ALASKA: GLACIER BAY, SKAGWAY & JUNEAU ROUND-TRIP SEATTLE

| DAY   | PORT                       | ARRIVE   | DEPART   |
|-------|----------------------------|----------|----------|
| Day 0 | Seattle, Washington        |          | 4:00 pm  |
| Day 1 | Relaxing day at sea        | _        | _        |
| Day 2 | Sitka, Alaska              | 11:00 am | 8:00 pm  |
| Day 3 | Icy Strait Point, Alaska   | 7:00 am  | 8:00 pm  |
| Day 4 | Cruise Glacier Bay         | _        |          |
| Day 5 | Skagway, Alaska            | 7:00 am  | 8:00 pm  |
| Day 6 | Juneau, Alaska             | 7:00 am  | 3:00 pm  |
| Day 7 | Ketchikan, Alaska          | 6:30 am  | 1:00 pm  |
| Day 8 | Victoria, British Columbia | 7:00 pm  | Midnight |
| Day 9 | Seattle, Washington        | 7:00 am  |          |

# 9-DAY ALASKA: DAWES GLACIER, SKAGWAY & JUNEAU ROUND-TRIP SEATTLE

| DAY   | PORT                                   | ARRIVE   | DEPART   |
|-------|----------------------------------------|----------|----------|
| Day 0 | Seattle, Washington                    |          | 3:00 pm  |
| Day 1 | Relaxing day at sea                    | _        | _        |
| Day 2 | Sitka, Alaska                          | 10:00 am | 8:00 pm  |
| Day 3 | Icy Strait Point, Alaska               | 7:00 am  | 8:00 pm  |
| Day 4 | Skagway, Alaska                        | 7:00 am  | 8:00 pm  |
| Day 5 | Cruise Endicott Arm<br>& Dawes Glacier | _        | _        |
| Day 6 | Juneau, Alaska                         | 7:00 am  | 3:00 pm  |
| Day 7 | Ketchikan, Alaska                      | 6:30 am  | 1:00 pm  |
| Day 8 | Victoria, British Columbia             | 7:00 pm  | Midnight |
| Day 9 | Seattle, Washington                    | 7:00 am  |          |