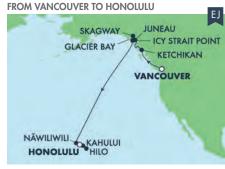

| DAY      | PORT                        | ARRIVE   | DEPART  |
|----------|-----------------------------|----------|---------|
| Day 0    | Honolulu, Oahu              |          | 7:00 pm |
| Day 1    | Nawiliwili, Kaua'i          | 8:00 am  |         |
| Day 2    | Nawiliwili, Kaua'i          |          | 2:00 pm |
| Day 3    | Hilo, Hawai'i               | 8:00 am  | 6:00 pm |
| Day 4    | Kahului, Maui               | 7:00 am  | 6:00 pm |
| Days 5-9 | Relaxing days at sea        | _        | _       |
| Day 10   | Juneau, Alaska              | 8:00 am  | 6:00 pm |
| Day 11   | Icy Strait Point, Alaska    | 8:00 am  | 8:00 pm |
| Day 12   | Cruise Glacier Bay, Ak      |          |         |
| Day 13   | Skagway, Alaska             | 7:00 am  | 4:00 pm |
| Day 14   | Ketchikan, Alaska           | 11:00 am | 6:00 pm |
| Day 15   | Relaxing day at sea         | _        | _       |
| Day 16   | Vancouver, British Columbia | 7:00 am  |         |
|          |                             |          |         |