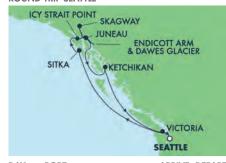

## 7-DAY ALASKA: DAWES GLACIER, JUNEAU & KETCHIKAN POUND TRIP SEATTLE

| DAY   | PORT                                           | ARRIVE       | DEPART       |
|-------|------------------------------------------------|--------------|--------------|
| Day 0 | Seattle, Washington                            |              | 5:00 pm      |
| Day 1 | Relaxing day at sea                            | _            | _            |
| Day 2 | Sitka, Alaska                                  | 11:00 am     | 6:00 pm      |
| Day 3 | Juneau, Alaska<br>Endicott Arm & Dawes Glacier | 7:00 am<br>— | 1:30 pm<br>— |
| Day 4 | Icy Strait Point, Alaska                       | 7:00 am      | 3:00 pm      |
| Day 5 | Ketchikan, Alaska                              | 6:30 am      | 1:15 pm      |
| Day 6 | Victoria, British Columbia                     | 7:00 pm      | Midnight     |
| Day 7 | Seattle, Washington                            | 6:00 am      |              |

# 9-DAY ALASKA: DAWES GLACIER, SKAGWAY & JUNEAU ROUND-TRIP SEATTLE

| DAY   | PORT                                   | ARRIVE   | DEPART   |
|-------|----------------------------------------|----------|----------|
| Day 0 | Seattle, Washington                    |          | 3:00 pm  |
| Day 1 | Relaxing day at sea                    | _        | _        |
| Day 2 | Sitka, Alaska                          | 10:00 am | 8:00 pm  |
| Day 3 | Icy Strait Point, Alaska               | 7:00 am  | 8:00 pm  |
| Day 4 | Skagway, Alaska                        | 7:00 am  | 8:00 pm  |
| Day 5 | Cruise Endicott Arm<br>& Dawes Glacier | _        | _        |
| Day 6 | Juneau, Alaska                         | 7:00 am  | 3:00 pm  |
| Day 7 | Ketchikan, Alaska                      | 6:30 am  | 1:00 pm  |
| Day 8 | Victoria, British Columbia             | 7:00 pm  | Midnight |
| Day 9 | Seattle, Washington                    | 7:00 am  |          |