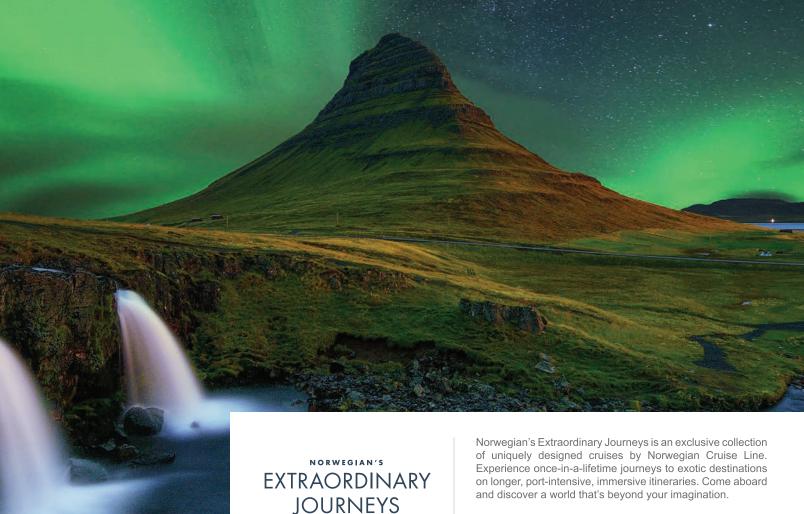

# FEEL FREE TO LET THE JOURNEY CHANGE YOU.

Look for this symbol throughout these pages to discover your Extraordinary Journey.

### DISCOVER BEYOND ALASKA WITH NORWEGIAN CRUISE LINE.