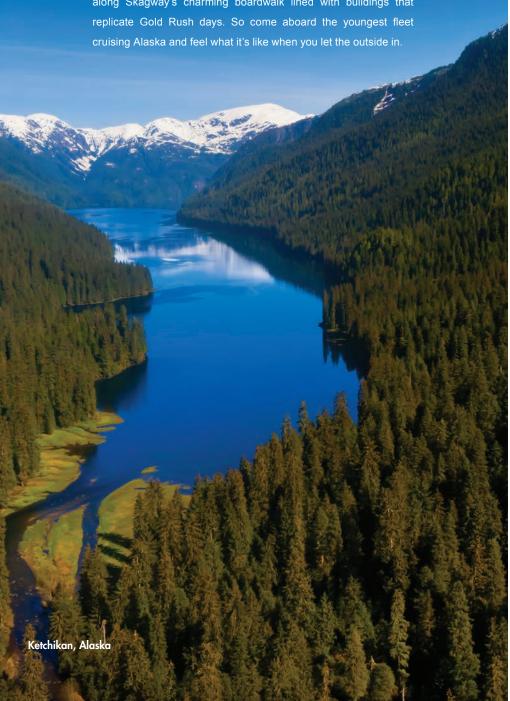

Alaska is far from ordinary, so plan a frontier vacation that goes beyond the expected. When you cruise with Norwegian, the awe of Alaska stays with you throughout your cruise. From hiking up snowcapped mountains and witnessing majestic whales splash in the Pacific to coming back on board and savoring a superb meal, catching an amazing show followed by an equally amazing starlit stroll on the top deck. Or head even deeper into the wild with our Cruisetours that give you hundreds of ways to explore Alaska's vast wilderness that you can't get anywhere else. Search for bears, moose and caribou in Denali National Park or experience yesteryear along Skagway's charming boardwalk lined with buildings that cruising Alaska and feel what it's like when you let the outside in.