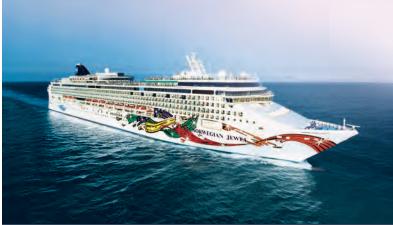

### NORWEGIAN JEWEL JEWEL CLASS

Refurbished: 2018 Built: 2005 Crew: 1.069

Gross Tonnage: 93,502

Guests (Double Occupancy): 2,376 Overall Length: 965ft Max Beam: 125ft

Refurbished: 2020

Built: 1998 Crew: 912