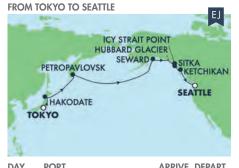

### DEPARTURE DATE

NORWEGIAN SUN 2023 May 11, 22 16-DAY EXTRAORDINARY JOURNEY: ALASKA, JAPAN & RUSSIA FROM SEATTLE TO TOKYO

| the same of the same |                              |         |         |
|----------------------|------------------------------|---------|---------|
| DATES                | PORT                         | ARRIVE  | DEPART  |
| Oct 11               | Seattle, Washington          |         | 4:00 pm |
| Oct 12               | Relaxing day at sea          | _       | _       |
| Oct 13               | Ketchikan, Alaska            | 7:00 am | 4:00 pm |
| Oct 14               | Juneau, Alaska               | 9:00 am | 7:00 pm |
| Oct 15               | Cruise Hubbard Glacier       |         |         |
| Oct 16               | Seward, Alaska               | 7:00 am | 5:00 pm |
| Oct 17-18            | Relaxing days at sea         | _       | _       |
| Oct 19               | Cross International Dateline | _       | _       |
| Oct 20-21            | Relaxing days at sea         | _       | _       |
| Oct 22               | Petropavlovsk, Russia        | 7:00 am | 7:00 pm |
| Oct 23-24            | Relaxing days at sea         | _       | _       |
| Oct 25               | Hakodate, Japan              | 7:00 am | 5:00 pm |
| Oct 26               | Relaxing day at sea          | _       | _       |
| Oct 27               | Tokyo, Japan                 | 8:00 am |         |
| DEPARTU              | JRE DATE                     |         |         |

#### 16-DAY TRANSPACIFIC: ALASKA, JAPAN & RUSSIA FROM TOKYO TO SEATTLE

| DAY       | PORT                                                 | ARRIVE  | DEPART  |
|-----------|------------------------------------------------------|---------|---------|
| Apr 25    | Tokyo, Japan                                         |         | 7:00 pm |
| Apr 26    | Relaxing day at sea                                  | _       | _       |
| Apr 27    | Hakodate, Japan                                      | 7:00 am | 5:00 pm |
| Apr 28-29 | Relaxing days at sea                                 | _       | _       |
| Apr 30    | Petropavlovsk, Russia                                | 6:00 am | 6:00 pm |
| May 1-4   | Relaxing days at sea<br>Cross International Dateline | _       | _       |
| Лау 5     | Seward, Alaska                                       | 6:00 am | 6:00 pm |
| /lay 6    | Cruise Hubbard Glacier                               |         |         |
| Лау 7     | Sitka, Alaska                                        | 8:00 am | 6:00 pm |
| Лау 8     | Icy Strait Point, Alaska                             | 7:00 am | 4:00 pm |
| Лау 9     | Ketchikan, Alaska                                    | 9:00 am | 5:00 pm |
| /lay 10   | Relaxing day at sea                                  | _       | _       |
| /lay 11   | Seattle, Washington                                  | 6:00 am |         |
|           |                                                      |         |         |