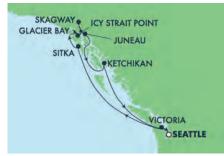

# **7-DAY ALASKA:**GLACIER BAY, SKAGWAY & JUNEAU FROM VANCOUVER TO SEWARD

| PORT                        | ARRIVE                                                                                                                                       | <b>DEPAR</b>                                                                                                                                                                      |
|-----------------------------|----------------------------------------------------------------------------------------------------------------------------------------------|-----------------------------------------------------------------------------------------------------------------------------------------------------------------------------------|
| Vancouver, British Columbia |                                                                                                                                              | 5:00 pm                                                                                                                                                                           |
| Cruise Inside Passage       |                                                                                                                                              | _                                                                                                                                                                                 |
| Ketchikan, Alaska           | 7:00 am                                                                                                                                      | 4:00 pm                                                                                                                                                                           |
| Juneau, Alaska              | 11:00 am                                                                                                                                     | 9:00 pm                                                                                                                                                                           |
| Skagway, Alaska             | 8:00 am                                                                                                                                      | 8:00 pm                                                                                                                                                                           |
| Cruise Glacier Bay          |                                                                                                                                              | _                                                                                                                                                                                 |
| Cruise Hubbard Glacier      |                                                                                                                                              | _                                                                                                                                                                                 |
| Seward, Alaska              | 5:00 am                                                                                                                                      |                                                                                                                                                                                   |
|                             | Vancouver, British Columbia Cruise Inside Passage Ketchikan, Alaska Juneau, Alaska Skagway, Alaska Cruise Glacier Bay Cruise Hubbard Glacier | Vancouver, British Columbia  Cruise Inside Passage —  Ketchikan, Alaska 7:00 am  Juneau, Alaska 11:00 am  Skagway, Alaska 8:00 am  Cruise Glacier Bay —  Cruise Hubbard Glacier — |

## **7-DAY ALASKA:**ALASKA HIGHLIGHTS: INSIDE PASSAGE ROUND-TRIP VANCOUVER

| DATES  | PORT                        | ARRIVE   | DEPART  |
|--------|-----------------------------|----------|---------|
| Oct 3  | Vancouver, British Columbia |          | 5:00 pm |
| Oct 4  | Relaxing day at sea         | _        | _       |
| Oct 5  | Juneau, Alaska              | 9:00 am  | 8:00 pm |
| Oct 6  | Skagway, Alaska             | 7:00 am  | 7:00 pm |
| Oct 7  | Cruise Glacier Bay          | _        | _       |
| Oct 8  | Ketchikan, Alaska           | 10:00 am | 6:00 pm |
| Oct 9  | Relaxing day at sea         | _        | _       |
| Oct 10 | Vancouver, British Columbia | 7:00 am  |         |