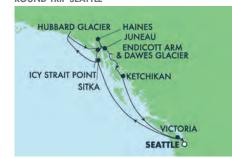

## 7-DAY ALASKA: DAWES GLACIER, JUNEAU & KETCHIKAN POUND TRIP SEATTLE

| DAY   | PORT                                           | ARRIVE       | DEPART       |
|-------|------------------------------------------------|--------------|--------------|
| Day 0 | Seattle, Washington                            |              | 5:00 pm      |
| Day 1 | Relaxing day at sea                            | _            | _            |
| Day 2 | Sitka, Alaska                                  | 11:00 am     | 6:00 pm      |
| Day 3 | Juneau, Alaska<br>Endicott Arm & Dawes Glacier | 7:00 am<br>— | 1:30 pm<br>— |
| Day 4 | Icy Strait Point, Alaska                       | 7:00 am      | 3:00 pm      |
| Day 5 | Ketchikan, Alaska                              | 6:30 am      | 1:15 pm      |
| Day 6 | Victoria, British Columbia                     | 7:00 pm      | Midnight     |
| Day 7 | Seattle, Washington                            | 6:00 am      |              |

### **DEPARTURE DATES**

NORWEGIAN **SUN 2022** May 19 Sep 15, 22, 29

**7-DAY ALASKA:**HUBBARD GLACIER, JUNEAU & KETCHIKAN ROUND-TRIP SEATTLE

| DAY   | PORT                       | ARRIVE  | DEPART   |
|-------|----------------------------|---------|----------|
| Day 0 | Seattle, Washington        |         | 4:00 pm  |
| Day 1 | Relaxing day at sea        | _       | _        |
| Day 2 | Icy Strait Point, Alaska   | 1:00 pm | 10:00 pm |
| Day 3 | Cruise Hubbard Glacier     | _       |          |
| Day 4 | Juneau, Alaska             | 7:00 am | 3:00 pm  |
| Day 5 | Ketchikan, Alaska          | 6:30 am | 1:00 pm  |
| Day 6 | Victoria, British Columbia | 7:00 pm | Midnight |
| Day 7 | Seattle, Washington        | 7:00 am |          |
|       |                            |         |          |

7-DAY ALASKA: Dawes Glacier, skagway & Juneau Round-trip Seattle

| DAY    | PORT                                   | ARRIVE  | DEPART   |
|--------|----------------------------------------|---------|----------|
| Jun 29 | Seattle, Washington                    |         | 3:00 pm  |
| Jun 30 | Relaxing day at sea                    | _       |          |
| Jul 1  | Juneau, Alaska                         | 1:00 pm | 10:00 pm |
| Jul 2  | Skagway, Alaska                        | 7:00 am | 8:00 pm  |
| Jul 3  | Cruise Endicott Arm<br>& Dawes Glacier | _       | _        |
| Jul 4  | Ketchikan, Alaska                      | 6:30 am | 1:00 pm  |
| Jul 5  | Victoria, British Columbia             | 7:00 pm | Midnight |
| Jul 6  | Seattle, Washington                    | 7:00 am |          |