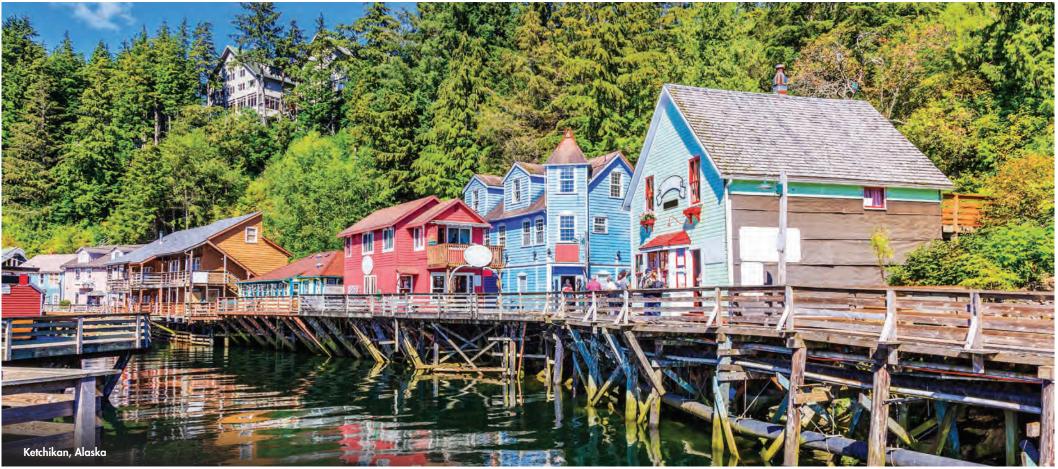

### SAXMAN NATIVE VILLAGE & LUMBERJACK SHOW

Discover the rich culture of Southeast Alaska's Native Americans and witness a rip roaring lumberjack competition on this comprehensive tour of Ketchikan. The Saxman Totem Park is one of the largest gatherings of totem poles in the world.