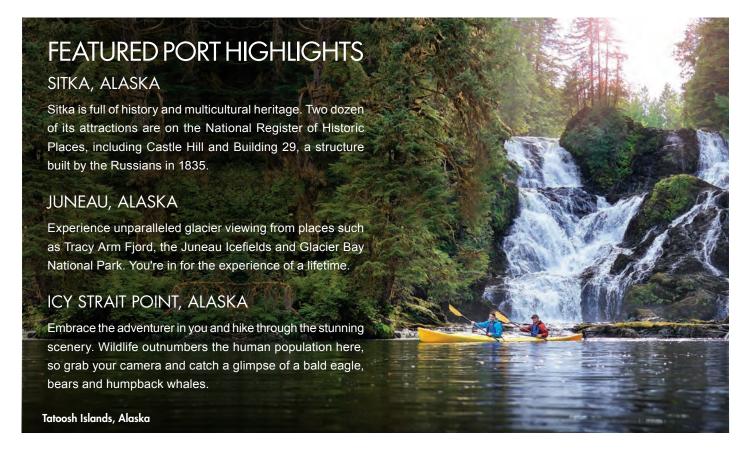

### WHALE AND MARINE MAMMALS CRUISE

Journey to Point Adolphus, one of Alaska's premier humpback whale watching destinations. You'll travel through waters that support a wide array of marine life including orca, Steller's sea lions, seal, Dall's porpoise and of course, the magnificent humpback whale.

### MENDENHALL GLACIER & WHALE QUEST

Experience Alaska's premier attractions, glaciers and wildlife, by both land and sea. Wildlife you may encounter includes humpback and killer whales, sea lions, porpoise, harbor seals, bald eagles and more.

### SAXMAN NATIVE VILLAGE & LUMBERJACK SHOW

Discover the rich culture of Southeast Alaska's Native Americans and witness a rip roaring lumberjack competition on this comprehensive tour of Ketchikan. The Saxman Totem Park is one of the largest gatherings of totem poles in the world.