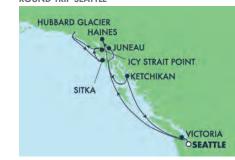

### 10-DAY ALASKA: GLACIERS, JUNEAU & KETCHIKAN ROUND-TRIP SEATTLE

| DAY | PORT                                   | ARRIVE   | DEPART   |
|-----|----------------------------------------|----------|----------|
| Fri | Seattle, Washington                    |          | 3:00 pm  |
| Sat | Relaxing day at sea                    | _        | _        |
| Sun | Sitka, Alaska                          | 10:00 am | 8:00 pm  |
| Mon | Cruise Hubbard Glacier                 | _        | _        |
| Tue | Haines, Alaska                         | 7:00 am  | 8:00 pm  |
| Wed | Juneau, Alaska                         | 7:00 am  | 8:00 pm  |
| Thu | Icy Strait Point, Alaska               | 7:00 am  | 8:00 pm  |
| Fri | Cruise Endicott Arm<br>& Dawes Glacier | _        | _        |
| Sat | Ketchikan, Alaska                      | 6:30 am  | 1:00 pm  |
| Sun | Victoria, British Columbia             | 7:00 pm  | Midnight |
| Mon | Seattle, Washington                    | 7:00 am  |          |

### 10-day Alaska: Hubbard Glacier, Skagway & Juneau Round-trip Seattle

|        |                            | _       |          |
|--------|----------------------------|---------|----------|
| DAY    | PORT                       | ARRIVE  | DEPART   |
| Day 0  | Seattle, Washington        |         | 5:00 pm  |
| Day 1  | Relaxing day at sea        | _       | _        |
| Day 2  | Juneau, Alaska             | 1:30 pm | 10:00 pm |
| Day 3  | Skagway, Alaska            | 7:00 am | 8:00 pm  |
| Day 4  | Cruise Hubbard Glacier     | _       | _        |
| Day 5  | Sitka, Alaska              | 8:00 am | 5:00 pm  |
| Day 6  | Icy Strait Point, Alaska   | 7:00 am | 4:00 pm  |
| Day 7  | Ketchikan, Alaska          | 8:00 am | 8:00 pm  |
| Day 8  | Relaxing day at sea        | _       | _        |
| Day 9  | Victoria, British Columbia | 8:00 am | 6:00 pm  |
| Day 10 | Seattle, Washington        | 6:00 am |          |
|        |                            |         |          |

### 10-day Alaska: Hubbard Glacier, Juneau & Ketchikan Round-trip Seattle

| DAY    | PORT                       | ARRIVE  | DEPART   |
|--------|----------------------------|---------|----------|
| Jul 28 | Seattle, Washington        |         | 5:00 pm  |
| Jul 29 | Relaxing day at sea        | _       | _        |
| Jul 30 | Juneau, Alaska             | 1:30 pm | 10:00 pm |
| Jul 31 | Haines, Alaska             | 7:00 am | 8:00 pm  |
| Aug 1  | Cruise Hubbard Glacier     | _       | _        |
| Aug 2  | Sitka, Alaska              | 8:00 am | 5:00 pm  |
| Aug 3  | Icy Strait Point, Alaska   | 7:00 am | 4:00 pm  |
| Aug 4  | Ketchikan, Alaska          | 8:00 am | 8:00 pm  |
| Aug 5  | Relaxing day at sea        | _       | _        |
| Aug 6  | Victoria, British Columbia | 8:00 am | 6:00 pm  |
| Aug 7  | Seattle, Washington        | 6:00 am |          |
|        |                            |         |          |