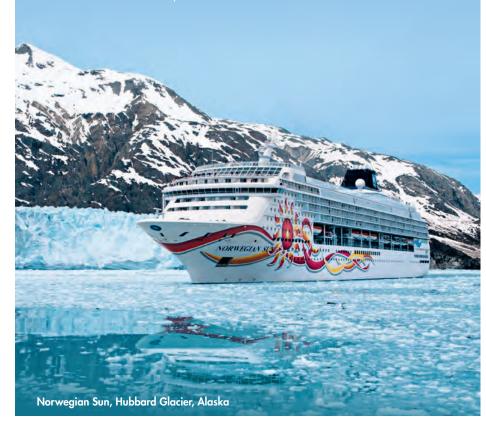

# DISCOVER NORWEGIAN'S ALASKA 2022-2024

Experience the best from ship to shore on Norwegian's award-winning fleet.

Whichever amazing ship you choose to cruise Alaska, there's something for everyone around every corner. Savor amazing vistas of rugged mountains and expansive glaciers while enjoying delicious dining options along The Waterfront, our quarter-mile oceanfront promenade featured on our newest ships. Enjoy your morning walk (or run) and possible wildlife sightings (otters, bald eagles, whales and more) on Norwegian Jewel's outdoor track. Spa Day? Pamper yourself after an invigorating hike with a hot-stone massage at Mandara Spa. On board Norwegian Encore, step into The Cavern Club, the legendary Liverpool club where the Beatles performed, and toast the night with cocktails and classic rock-and-roll from a Beatles cover band. Then try your luck in our casino or dance the night away at a club. With Norwegian Cruise Line, your journey will be just as exciting as your destination.

Alaska is far from ordinary, so plan a frontier vacation that goes beyond the expected. When you cruise with Norwegian, the awe of Alaska stays with you throughout your cruise. From hiking up snowcapped mountains and witnessing majestic whales splash in the Pacific to coming back on board and savoring a superb meal, catching an amazing show followed by an equally amazing starlit stroll on the top deck. Or head even deeper into the wild with our Cruisetours that give you hundreds of ways to explore Alaska's vast wilderness that you can't get anywhere else. Search for bears, moose and caribou in Denali National Park or experience yesteryear along Skagway's charming boardwalk lined with buildings that cruising Alaska and feel what it's like when you let the outside in.