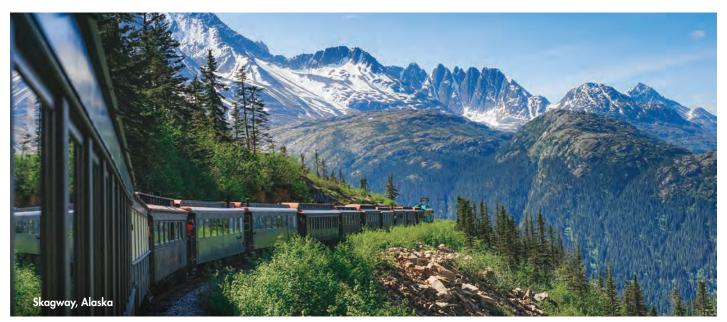

# DISCOVER NORWEGIAN'S ALASKA 2022-2024

Experience the best from ship to shore on Norwegian's award-winning fleet.

Whichever amazing ship you choose to cruise Alaska, there's something for everyone around every corner. Savor amazing vistas of rugged mountains and expansive glaciers while enjoying delicious dining options along The Waterfront, our quarter-mile oceanfront promenade featured on our newest ships. Enjoy your morning walk (or run) and possible wildlife sightings (otters, bald eagles, whales and more) on Norwegian Jewel's outdoor track. Spa Day? Pamper yourself after an invigorating hike with a hot-stone massage at Mandara Spa. On board Norwegian Encore, step into The Cavern Club, the legendary Liverpool club where the Beatles performed, and toast the night with cocktails and classic rock-and-roll from a Beatles cover band. Then try your luck in our casino or dance the night away at a club. With Norwegian Cruise Line, your journey will be just as exciting as your destination.

Alaska is far from ordinary, so plan a frontier vacation that goes beyond the expected. When you cruise with Norwegian, the awe of Alaska stays with you throughout your cruise. From hiking up snowcapped mountains and witnessing majestic whales splash in the Pacific to coming back on board and savoring a superb meal, catching an amazing show followed by an equally amazing starlit stroll on the top deck. Or head even deeper into the wild with our Cruisetours that give you hundreds of ways to explore Alaska's vast wilderness that you can't get anywhere else. Search for bears, moose and caribou in Denali National Park or experience yesteryear along Skagway's charming boardwalk lined with buildings that cruising Alaska and feel what it's like when you let the outside in.