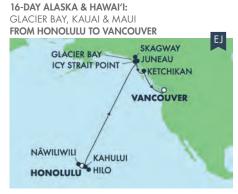

### DEPARTURE DATE

NORWEGIAN
JEWEL
2022

16-DAY ALASKA & HAWAI'I: JUNEAU, KETCHIKAN, KAUAI & MAUI

13

| YAC       | PORT                        | ARRIVE  | DEPART    |
|-----------|-----------------------------|---------|-----------|
| Day 0     | Vancouver, British Columbia |         | 5:00 pm   |
| Day 1     | Relaxing day at sea         | _       | _         |
| Day 2     | Ketchikan, Alaska           | 7:00 am | 4:00 pm   |
| Day 3     | Juneau, Alaska              | 9:00 am | 8:00 pm   |
| Day 4     | Cruise Glacier Bay          |         |           |
| Day 5     | Skagway, Alaska             | 7:00 am | 8:00 pm   |
| Day 6     | Icy Strait Point, Alaska    | 7:00 am | 8:00 pm   |
| Days 7-11 | Relaxing days at sea        | _       | _         |
| Day 12    | Kahului, Maui               | 7:00 am | 8:00 pm   |
| Day 13    | Hilo, Hawaiʻi               | 7:00 am | 4:00 pm   |
| Day 14    | Nāwiliwili, Kaua'i          | 9:00 am | Overnight |
| Day 15    | Nāwiliwili, Kaua'i          |         | 2:00 pm   |
| Day 16    | Honolulu, Oahu              | 6:00 am |           |