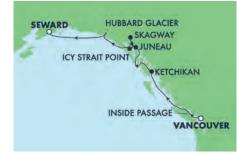

### 7-DAY ALASKA: HUBBARD GLACIER & SKAGWAY FROM SEWARD TO VANCOUVER

| 0 1 41 1                    |                                                                                                         |                                                                                                                                     |
|-----------------------------|---------------------------------------------------------------------------------------------------------|-------------------------------------------------------------------------------------------------------------------------------------|
| Seward, Alaska              |                                                                                                         | 8:00 pm                                                                                                                             |
| Valdez, Alaska              | 8:00 am                                                                                                 | 7:00 pm                                                                                                                             |
| Cruise Hubbard Glacier      |                                                                                                         | _                                                                                                                                   |
| Skagway, Alaska             | 7:00 am                                                                                                 | 8:00 pm                                                                                                                             |
| Juneau, Alaska              | 7:00 am                                                                                                 | 5:00 pm                                                                                                                             |
| Ketchikan, Alaska           | 9:00 am                                                                                                 | 7:00 pm                                                                                                                             |
| Relaxing day at sea         | _                                                                                                       | _                                                                                                                                   |
| Vancouver, British Columbia | 6:00 am                                                                                                 |                                                                                                                                     |
|                             | Cruise Hubbard Glacier<br>Skagway, Alaska<br>Juneau, Alaska<br>Ketchikan, Alaska<br>Relaxing day at sea | Valdez, Alaska8:00 amCruise Hubbard Glacier—Skagway, Alaska7:00 amJuneau, Alaska7:00 amKetchikan, Alaska9:00 amRelaxing day at sea— |

### 7-DAY ALASKA: HUBBARD GLACIER & SKAGWAY FROM SEWARD TO VANCOUVER

| DAY | PORT                                                     | ARRIVE       | DEPART       |
|-----|----------------------------------------------------------|--------------|--------------|
| Mon | Seward, Alaska                                           |              | 9:00 pm      |
| Tue | Cruise Hubbard Glacier                                   | 2:00 pm      | 6:00 pm      |
| Wed | Icy Strait Point, Alaska                                 | 9:00 am      | 6:00 pm      |
| Thu | Cruise Endicott Arm &<br>Dawes Glacier<br>Juneau, Alaska | —<br>7:00 am | —<br>8:00 pm |
| Fri | Skagway, Alaska                                          | 7:00 am      | 5:00 pm      |
| Sat | Ketchikan, Alaska                                        | 1:00 pm      | 8:00 pm      |
| Sun | Relaxing day at sea                                      | _            | _            |
| Mon | Cruise Inside Passage<br>Vancouver, British Columbia     | —<br>7:00 am | _            |