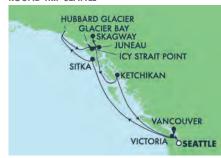

| Alaska Itineraries          |
|-----------------------------|
| From Honolulu 4             |
| From San Diego5             |
| From Seattle5-10            |
| From Seward11               |
| From Tokyo <b>11</b>        |
| From Vancouver              |
| Norwegian's Alaska Fleet 14 |
| Norwegian's                 |
| Extraordinary Journeys 15   |

| DAY      | PORT                        | ARRIVE   | DEPART  |
|----------|-----------------------------|----------|---------|
| Day 0    | Honolulu, Oahu              |          | 7:00 pm |
| Day 1    | Nawiliwili, Kaua'i          | 8:00 am  |         |
| Day 2    | Nawiliwili, Kaua'i          |          | 2:00 pm |
| Day 3    | Hilo, Hawai'i               | 8:00 am  | 6:00 pm |
| Day 4    | Kahului, Maui               | 7:00 am  | 6:00 pm |
| Days 5-9 | Relaxing days at sea        | _        | _       |
| Day 10   | Juneau, Alaska              | 8:00 am  | 6:00 pm |
| Day 11   | Icy Strait Point, Alaska    | 8:00 am  | 8:00 pm |
| Day 12   | Cruise Glacier Bay, Ak      |          |         |
| Day 13   | Skagway, Alaska             | 7:00 am  | 4:00 pm |
| Day 14   | Ketchikan, Alaska           | 11:00 am | 6:00 pm |
| Day 15   | Relaxing day at sea         | _        | _       |
| Day 16   | Vancouver, British Columbia | 7:00 am  |         |
|          |                             |          |         |

| can Diego, California Relaxing days at sea seattle, Washington Relaxing day at sea | —<br>7:00 am                                                                          | 4:00 pm<br>4:00 pm                                                                                        |
|------------------------------------------------------------------------------------|---------------------------------------------------------------------------------------|-----------------------------------------------------------------------------------------------------------|
| eattle, Washington                                                                 | 7:00 am                                                                               | 4:00 pm                                                                                                   |
| , ,                                                                                | 7:00 am                                                                               | 4:00 pm                                                                                                   |
| Relaxing day at sea                                                                |                                                                                       |                                                                                                           |
|                                                                                    | _                                                                                     | _                                                                                                         |
| uneau, Alaska                                                                      | 1:00 pm                                                                               | Midnigh                                                                                                   |
| cy Strait Point, Alaska                                                            | 9:00 am                                                                               | 6:00 pm                                                                                                   |
| Cruise Glacier Bay                                                                 | _                                                                                     | _                                                                                                         |
| Cetchikan, Alaska                                                                  | 8:00 am                                                                               | 4:00 pm                                                                                                   |
| Relaxing day at sea                                                                | _                                                                                     | _                                                                                                         |
| ancouver, British Columbia                                                         | 7:00 am                                                                               |                                                                                                           |
|                                                                                    | y Strait Point, Alaska<br>ruise Glacier Bay<br>etchikan, Alaska<br>elaxing day at sea | y Strait Point, Alaska 9:00 am<br>ruise Glacier Bay —<br>etchikan, Alaska 8:00 am<br>elaxing day at sea — |