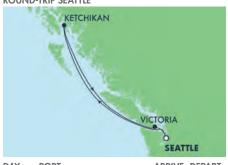

### **DEPARTURE DATE**

norwegian **Jewel** 2022

5-DAY ALASKA: KETCHIKAN & VICTORIA ROUND-TRIP SEATTLE

| DAY   | PORT                       | ARRIVE  | DEPART   |
|-------|----------------------------|---------|----------|
| Day 0 | Seattle, Washington        |         | 4:00 pm  |
| Day 1 | Relaxing day at sea        | _       | _        |
| Day 2 | Ketchikan, Alaska          | 7:00 am | 10:00 pm |
| Day 3 | Relaxing day at sea        | _       | _        |
| Day 4 | Victoria, British Columbia | 7:00 am | 11:00 pm |
| Day 5 | Seattle, Washington        | 7:00 am |          |
|       |                            |         |          |

7-DAY ALASKA: GLACIER BAY, SKAGWAY & JUNEAU ROUND-TRIP SEATTLE

| DAY   | PORT                       | ARRIVE  | DEPART   |
|-------|----------------------------|---------|----------|
| Day 0 | Seattle, Washington        |         | 4:00 pm  |
| Day 1 | Relaxing day at sea        | _       | _        |
| Day 2 | Juneau, Alaska             | 1:30 pm | 11:00 pm |
| Day 3 | Skagway, Alaska            | 7:00 am | 8:15 pm  |
| Day 4 | Cruise Glacier Bay         | _       | _        |
| Day 5 | Ketchikan, Alaska          | 7:00 am | 1:15 pm  |
| Day 6 | Victoria, British Columbia | 7:00 pm | Midnight |
| Day 7 | Seattle, Washington        | 6:00 am |          |
|       |                            |         |          |