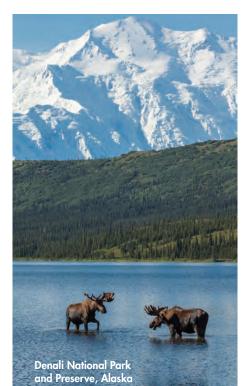

Alaska is far from ordinary, so plan a frontier vacation that goes beyond the expected. When you cruise with Norwegian, the awe of Alaska stays with you throughout your cruise. From hiking up snowcapped mountains and witnessing majestic whales splash in the Pacific to coming back on board and savoring a superb meal, catching an amazing show followed by an equally amazing starlit stroll on the top deck. Or head even deeper into the wild with our Cruisetours that give you hundreds of ways to explore Alaska's vast wilderness that you can't get anywhere else. Search for bears, moose and caribou in Denali National Park or experience yesteryear along Skagway's charming boardwalk lined with buildings that cruising Alaska and feel what it's like when you let the outside in.

### **ALASKA CRUISETOURS**

Explore more on your Alaska cruise by both land and sea in one seamless Alaska trip; plan an authentic vacation that goes beyond the expected. Think wild and search for bear, moose and caribou in Denali. Witness nature at its most enticing with glacier-fed lakes and inspiring mountains. Feel a part of Alaska's individualist lifestyle as you visit local artist and fishing communities in Homer. Or put your bedtime on hold and join in Fairbanks' Midnight Sun events during the bright summer solstice. Our Alaska tours give you hundreds of unique moments to capture, keep and treasure forever. Offered before or after Norwegian Jewel's 7-day Alaska cruises and before Norwegian Bliss and Norwegian Encore's 7-day Alaska cruises, choose from eleven to fourteen-day Cruisetours to truly immersive yourself and see