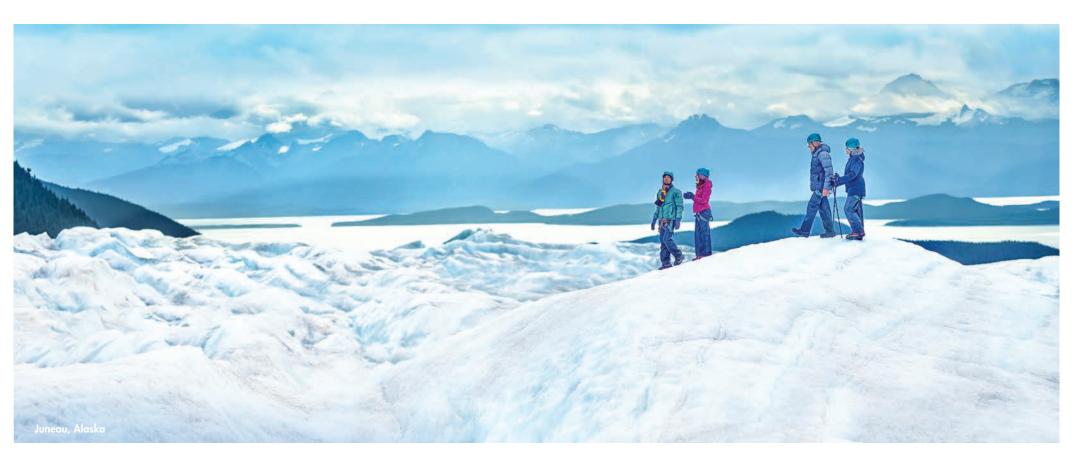

Alaska is far from ordinary, so plan a frontier vacation that goes beyond the expected. When you cruise with Norwegian, the awe of Alaska stays with you throughout your cruise. From hiking up snowcapped mountains and witnessing majestic whales splash in the Pacific to coming back on board and savoring a superb meal, catching an amazing show followed by an equally amazing starlit stroll on the top deck. Or head even deeper into the wild with our Cruisetours that give you hundreds of ways to explore Alaska's vast wilderness that you can't get anywhere else. Search for bears, moose and caribou in Denali National Park or experience yesteryear along Skagway's charming boardwalk lined with buildings that cruising Alaska and feel what it's like when you let the outside in.

### MENDENHALL GLACIER & WHALE QUEST

Experience Alaska's premier attractions, glaciers and wildlife, by both land and sea. Wildlife you may encounter includes humpback and killer whales, sea lions, porpoise, harbor seals, bald eagles and more.