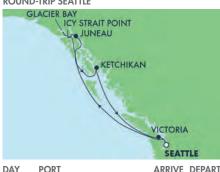

7-DAY ALASKA: GLACIER BAY, SKAGWAY & JUNEAU ROUND-TRIP SEATTLE

| DAY   | PORT                       | ARRIVE  | DEPART   |
|-------|----------------------------|---------|----------|
| Day 0 | Seattle, Washington        |         | 4:00 pm  |
| Day 1 | Relaxing day at sea        | _       | _        |
| Day 2 | Juneau, Alaska             | 1:30 pm | 11:00 pm |
| Day 3 | Skagway, Alaska            | 7:00 am | 8:15 pm  |
| Day 4 | Cruise Glacier Bay         | _       | _        |
| Day 5 | Ketchikan, Alaska          | 7:00 am | 1:15 pm  |
| Day 6 | Victoria, British Columbia | 7:00 pm | Midnight |
| Day 7 | Seattle, Washington        | 6:00 am |          |
|       |                            |         |          |