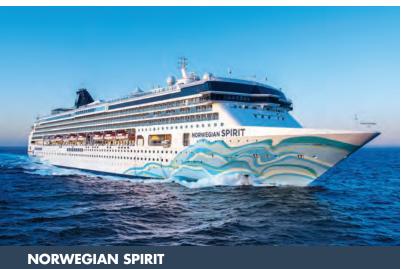

Gross Tonnage: 75,904

Guests (Double Occupancy): 2,018 Overall Length: 880ft Max Beam: 121ft

Refurbished: 2018 Built: 2001 Crew: 906

Gross Tonnage: 78,309

Guests (Double Occupancy): 1,936 Overall Length: 848ft Max Beam: 123ft