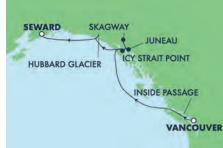

### 7-DAY ALASKA: HUBBARD GLACIER & SKAGWAY FROM SEWARD TO VANCOUVER

| 0 1 41 1                    |                                                                                                         |                                                                                                                                     |
|-----------------------------|---------------------------------------------------------------------------------------------------------|-------------------------------------------------------------------------------------------------------------------------------------|
| Seward, Alaska              |                                                                                                         | 8:00 pm                                                                                                                             |
| Valdez, Alaska              | 8:00 am                                                                                                 | 7:00 pm                                                                                                                             |
| Cruise Hubbard Glacier      |                                                                                                         | _                                                                                                                                   |
| Skagway, Alaska             | 7:00 am                                                                                                 | 8:00 pm                                                                                                                             |
| Juneau, Alaska              | 7:00 am                                                                                                 | 5:00 pm                                                                                                                             |
| Ketchikan, Alaska           | 9:00 am                                                                                                 | 7:00 pm                                                                                                                             |
| Relaxing day at sea         | _                                                                                                       | _                                                                                                                                   |
| Vancouver, British Columbia | 6:00 am                                                                                                 |                                                                                                                                     |
|                             | Cruise Hubbard Glacier<br>Skagway, Alaska<br>Juneau, Alaska<br>Ketchikan, Alaska<br>Relaxing day at sea | Valdez, Alaska8:00 amCruise Hubbard Glacier—Skagway, Alaska7:00 amJuneau, Alaska7:00 amKetchikan, Alaska9:00 amRelaxing day at sea— |

### 7-DAY ALASKA: HUBBARD GLACIER & SKAGWAY FROM SEWARD TO VANCOUVER

| DAY | PORT                                                     | ARRIVE       | DEPART       |
|-----|----------------------------------------------------------|--------------|--------------|
| Mon | Seward, Alaska                                           |              | 9:00 pm      |
| Tue | Cruise Hubbard Glacier                                   | 2:00 pm      | 6:00 pm      |
| Wed | Icy Strait Point, Alaska                                 | 9:00 am      | 6:00 pm      |
| Thu | Cruise Endicott Arm &<br>Dawes Glacier<br>Juneau, Alaska | —<br>7:00 am | —<br>8:00 pm |
| Fri | Skagway, Alaska                                          | 7:00 am      | 5:00 pm      |
| Sat | Ketchikan, Alaska                                        | 1:00 pm      | 8:00 pm      |
| Sun | Relaxing day at sea                                      | _            | _            |
| Mon | Cruise Inside Passage<br>Vancouver, British Columbia     | —<br>7:00 am | _            |

### 7-DAY ALASKA: HUBBARD GLACIER & SKAGWAY FROM VANCOUVER TO SEWARD

| DAY | PORT                        | ARRIVE   | DEPART  |
|-----|-----------------------------|----------|---------|
| Mon | Vancouver, British Columbia |          | 5:00 pm |
| Tue | Cruise Inside Passage       | _        | _       |
| Wed | Ketchikan, Alaska           | 7:00 am  | 4:00 pm |
| Thu | Juneau, Alaska              | 11:00 am | 9:00 pm |
| Fri | Skagway, Alaska             | 8:00 am  | 8:00 pm |
| Sat | Icy Strait Point, Alaska    | 6:00 am  | 5:00 pm |
| Sun | Cruise Hubbard Glacier      | _        | _       |
| Mon | Seward, Alaska              | 5:00 am  |         |

7-DAY ALASKA: HUBBARD GLACIER & SKAGWAY FROM VANCOUVER TO SEWARD

| DAY | PORT                        | ARRIVE  | DEPART   |
|-----|-----------------------------|---------|----------|
| Wed | Vancouver, British Columbia |         | 5:00 pm  |
| Thu | Cruise Inside Passage       | _       | _        |
| Fri | Icy Strait Point, Alaska    | 2:00 pm | 10:00 pm |
| Sat | Juneau, Alaska              | 7:00 am | 8:00 pm  |
| Sun | Skagway, Alaska             | 7:00 am | 5:00 pm  |
| Mon | Cruise Hubbard Glacier      | _       | _        |
| Tue | Valdez, Alaska              | 7:00 am | 5:00 pm  |
| Wed | Seward, Alaska              | 5:00 am |          |
|     |                             |         |          |