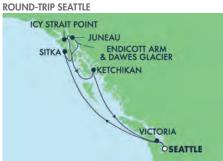

### **DEPARTURE DATE**

norwegian **Jewel** 2022

5-DAY ALASKA: KETCHIKAN & VICTORIA ROUND-TRIP SEATTLE

| DAY   | PORT                       | ARRIVE  | DEPART   |
|-------|----------------------------|---------|----------|
| Day 0 | Seattle, Washington        |         | 4:00 pm  |
| Day 1 | Relaxing day at sea        | _       | _        |
| Day 2 | Ketchikan, Alaska          | 7:00 am | 10:00 pm |
| Day 3 | Relaxing day at sea        | _       | _        |
| Day 4 | Victoria, British Columbia | 7:00 am | 11:00 pm |
| Day 5 | Seattle, Washington        | 7:00 am |          |
|       |                            |         |          |